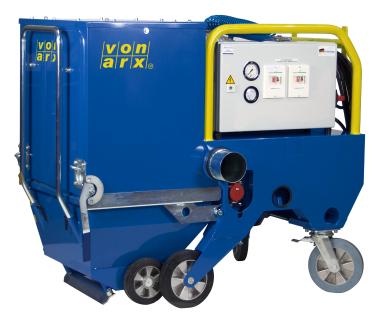

## Description

**Key features** 

The Von Arx dust extractor DUSTCOM 3324 is a small and exceptionally powerful dust collector designed to be used in conjunction with medium-sized to large surface preparation equipment. New innovative details provide improved handling performance on the job site.

All in one "lift lock" for the dustbin handling.

Big, ergonometric optimized dust bin.

No edges and obstacles outside the frame.

Optimal dimensions, high performance.

Low weight.

Can be split into two units.

Lifting locks for easy transportation.

Electro-pneumatic compressor regulation.

Removable, changeable dust host connection.