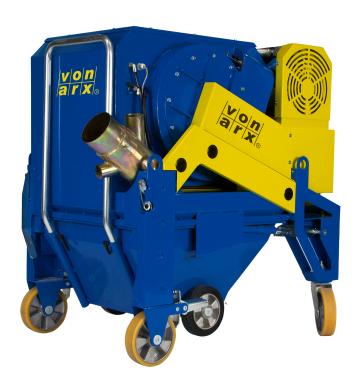

# **DC2725**

## **Dust extractor**

## **Description**

The Von Arx dust extractor DUSTCOM 2725 is a small and exceptionally powerful dust collector designed to be used in conjunction with medium-sized to large surface preparation equipment. New innovative details provide improved handling performance on the job site.

### **Key features**

All in one "lift lock" for the dustbin handling

New developed "Side-Force" Lining system with improved wear resistance

Strong drive motor with integrated brake

### Optimized weight

Height adjustable drive handles with integrated handling instruments for the drive

Possible adjustment in relation to the wear of the drive wheel

Electro-pneumatic compressor regulation