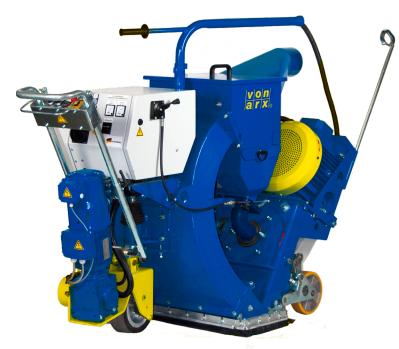

# **S750E**

# **Streamer**

## **Description**

The Von Arx STREAMER S750E is a compact and powerfull blast machine designed for use on medium and bigger horizontal surfaces.

| Technical data  |                                |
|-----------------|--------------------------------|
| Power           | 2×15kW, 400V 50Hz / 480V, 60Hz |
| Working width   | 75 cm / 30"                    |
| Weight          | 748 Kg / 1649 lbs              |
| Traction        | Self propelled                 |
| Travel speed    | 0-38 m/min / 0-125 ft/min      |
| Capacity        | 500 m2/h / 5380 sqf/h          |
| Hose connection | 150 mm / 6"                    |

### **Key features**

All in one "lift lock" for the dustbin handling

New developed "Side-Force" Lining system with improved wear resistance

Strong drive motor with integrated brake

Optimized weight

Height adjustable drive handles with integrated handling instruments for the drive