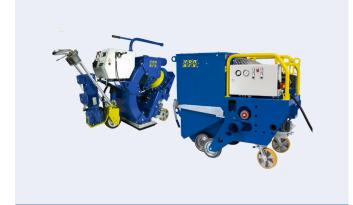

## **Description**

The Von Arx STREAMER S410E is a compact and powerfull blast machine designed for use on medium and bigger horizontal surfaces.

| Technical data  |                              |
|-----------------|------------------------------|
| Power           | 15kw, 400V 50Hz / 480V, 60Hz |
| Working width   | 41 cm / 16"                  |
| Weight          | 485 Kg / 1070 lbs            |
| Traction        | Self propelled               |
| Travel speed    | 0-38 m/min / 0-125 ft/min    |
| Capacity        | 260 m2/h / 2800 sqf/h        |
| Hose connection | 150 mm / 6"                  |

## **Pairs with**

## Dust extractor **DC4025**



## **Key features**

All in one "lift lock" for the dustbin handling.

New developed "Side-Force" Lining system with improved wear resistance.

Strong drive motor with integrated brake.

Optimized weigh.

Height adjustable drive handle with integrated handling instruments for the drive.

1