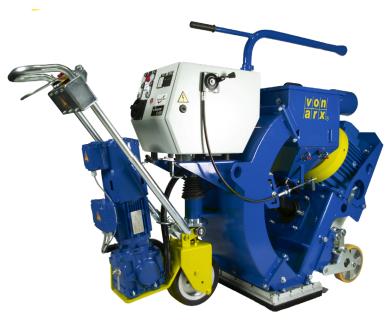

## **Description**

The Von Arx STREAMER S410E is a compact and powerfull blast machine designed for use on medium and bigger horizontal surfaces.

| Technical data  |                              |
|-----------------|------------------------------|
| Power           | 15kw, 400V 50Hz / 480V, 60Hz |
| Working width   | 41 cm / 16"                  |
| Weight          | 485 Kg / 1070 lbs            |
| Traction        | Self propelled               |
| Travel speed    | 0-38 m/min / 0-125 ft/min    |
| Capacity        | 260 m2/h / 2800 sqf/h        |
| Hose connection | 150 mm / 6"                  |

## **Key features**

All in one "lift lock" for the dustbin handling.

New developed "Side-Force" Lining system with improved wear resistance.

Strong drive motor with integrated brake.

Optimized weigh.

Height adjustable drive handle with integrated handling instruments for the drive.