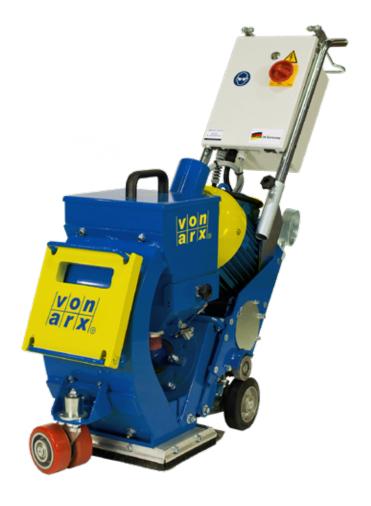

## Description

Von Arx's STREAMER S210E40R is a mobile blaster that is lightweight, portable, and incredibly powerful. The machine is highly efficient because of the strong wheel motor, the improved separation system, and the variable speed drive motor. In order to obtain a high blasting performance on compact and medium areas, the machine has been carefully built. The machine is quite simple to operate.

| Technical data  |                                                      |
|-----------------|------------------------------------------------------|
| Power           | 4kw, 400V 50Hz, 3-phase / 4kw,<br>230V 60Hz, 3-phase |
| Working width   | 20 cm / 8"                                           |
| Weight          | 125 Kg / 275lbs                                      |
| Traction        | Self propelled                                       |
| Travel speed    | Variable 0-25 m/min / 0-85 ft/min                    |
| Capacity        | 80 m2/h                                              |
| Hose connection | 76 mm / 3"                                           |
|                 |                                                      |