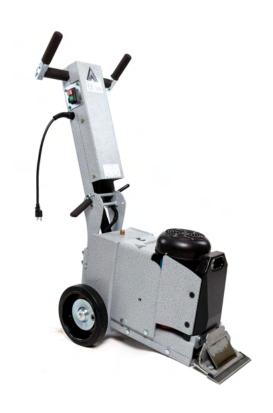

## ES-200 Walk Behind Scraper

## U.S. Patent # 10294683, 10774550, 10968647

| - total accept :: 1025 1000, 1077 1000, 107 000 17 |                  |
|----------------------------------------------------|------------------|
| Technical Data                                     |                  |
| Power Supply                                       | 110 VAC          |
| Drive System                                       | Hydraulic        |
| Motor Size                                         | 1.5 HP           |
| Speed                                              | 68 ft/min        |
| Cutting Action                                     | Orbital 3510 RPM |
| Total Weight                                       | 262 lbs          |
| Removable Weight                                   | 31 lbs           |
| Length                                             | 29"              |
| Width                                              | 16.5"            |
| Height (Operating)                                 | 42.5"            |
| Height (Storage)                                   | 23"              |
|                                                    |                  |

## **Design Features**

- Self-propelled forward and reverse
- Forward speed control with full speed reverse
- 6 Position adjustable handle
- Simple and robust components for long service life and less maintenance
- Removable weights for easy transportation
- Patented design improves efficiency significantly over other hydraulic machines