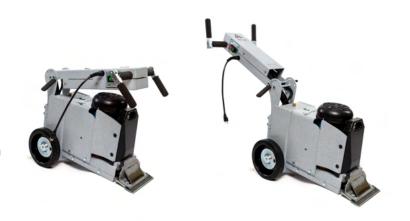

## ES-200 Walk Behind Scraper

## U.S. Patent # 10294683, 10774550, 10968647

| - total accept :: 1025 1000, 1077 1000, 107 000 17 |                  |
|----------------------------------------------------|------------------|
| Technical Data                                     |                  |
| Power Supply                                       | 110 VAC          |
| Drive System                                       | Hydraulic        |
| Motor Size                                         | 1.5 HP           |
| Speed                                              | 68 ft/min        |
| Cutting Action                                     | Orbital 3510 RPM |
| Total Weight                                       | 262 lbs          |
| Removable Weight                                   | 31 lbs           |
| Length                                             | 29"              |
| Width                                              | 16.5"            |
| Height (Operating)                                 | 42.5"            |
| Height (Storage)                                   | 23"              |
|                                                    |                  |

## **Design Features**

- Self-propelled forward and reverse
- Forward speed control with full speed reverse
- 6 Position adjustable handle
- Simple and robust components for long service life and less maintenance
- Removable weights for easy transportation
- Patented design improves efficiency significantly over other hydraulic machines