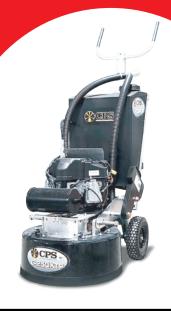

## CPS G-250 XT PROPANE FLOOR GRINDER

## **ENGINEERED DESIGN**

- The CPS G-250 XT Electric Floor Grinder is a true planetary, three head, 25" floor grinder
- It is a perfect mid-range floor grinder to grind wet or dry and polish in tight spaces, but has enough weight for great clarity polish
- This grinder is easy-to-use and has a lightweight, narrow aluminum frame
- This grinder has a three-head design and enables tooling to roll with the contour of the floor